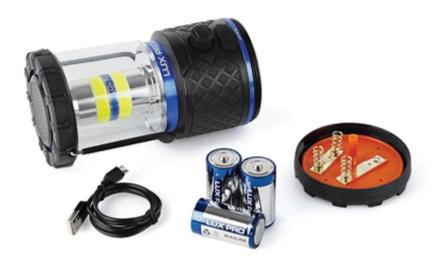

### **Charging Instructions**

**Charging Product:** 

The LP1512 uses a Li-poly: 3.7V 2000 mAh rechargeable battery. To charge the lantern, locate the USB dust cover below the power dial. Lift the cover to expose the two charging ports.

Plug the supplied USB cable into the smaller USB port on the left. Plug the opposite end of the cable into a USB power source.

A red LED light in the charge port will light up to indicate the lantern is charging. The light is fully charged once the light turns green.

#### Charging Other Devices:

The LP1512 can also be used as a power bank to charge other devices.

To use as a power bank, plug the large end of your charging cable into the larger USB port on the right, and plug the opposite end of the cable into your electronic device.

## **Using 3 C Batteries**

The LP1512 can also be used with 3 C cell batteries.

To use with batteries, turn the base of the lantern counterclockwise to remove it. Insert batteries according to the (+/-) symbols outside of the battery tubes. The symbols indicate which side of the battery should be facing up. For best results, we recommend using brand new alkaline batteries that are the same voltage and brand.