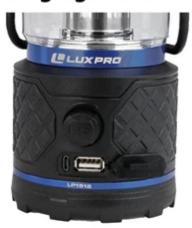

### **Charging Instructions**

**Charging Product:** 

The LP1512 uses a Li-poly: 3.7V 2000 mAh rechargeable battery. To charge the lantern, locate the USB dust cover below the power dial. Lift the cover to expose the two charging ports.

Plug the supplied USB cable into the smaller USB port on the left. Plug the opposite end of the cable into a USB power source.

A red LED light in the charge port will light up to indicate the lantern is charging. The light is fully charged once the light turns green.

#### Charging Other Devices:

The LP1512 can also be used as a power bank to charge other devices.

To use as a power bank, plug the large end of your charging cable into the larger USB port on the right, and plug the opposite end of the cable into your electronic device.