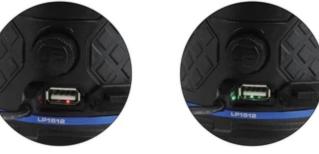

### **Charging Instructions**

**Charging Product:** 

The LP1512 uses a Li-poly: 3.7V 2000 mAh rechargeable battery. To charge the lantern, locate the USB dust cover below the power dial. Lift the cover to expose the two charging ports.

Plug the supplied USB cable into the smaller USB port on the left. Plug the opposite end of the cable into a USB power source.

A red LED light in the charge port will light up to indicate the lantern is charging. The light is fully charged once the light turns green.

#### Charging Other Devices:

The LP1512 can also be used as a power bank to charge other devices.

To use as a power bank, plug the large end of your charging cable into the larger USB port on the right, and plug the opposite end of the cable into your electronic device.