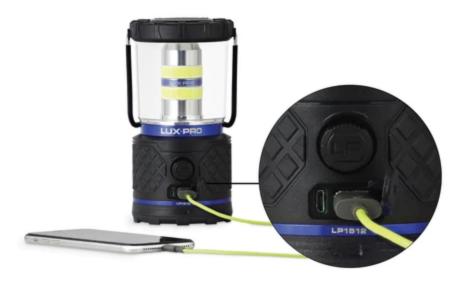

#### Charging Other Devices:

The LP1512 can also be used as a power bank to charge other devices.

To use as a power bank, plug the large end of your charging cable into the larger USB port on the right, and plug the opposite end of the cable into your electronic device.