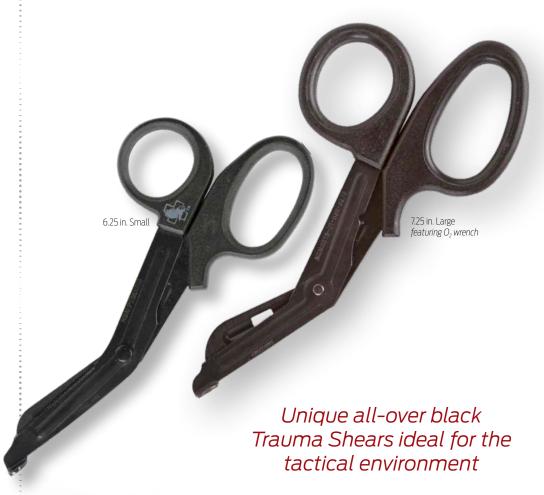

NAR Trauma Shears are made to meet the challenges of casualty care with precision and dependability, their unique all-over black color makes them the shears of choice in tactical environments.

Our medical scissors come in two convenient lengths, 6.25 or 7.25 inches.

#### **Dimensions:**

- Small:
  L 6.25 in. x W 2.75 in. x D 0.3 in.
  Weight: 1.5 oz
- Large:
  L 7.25 in. x W 3.7 in. x D 0.4 in.
  Weight: 2 oz